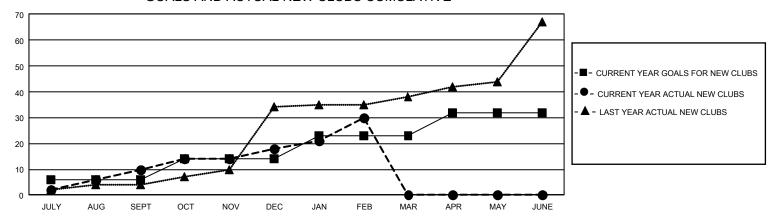

## GMT Constitutional Area 5 - E, Group O

REPORT DOES NOT INCLUDE CLUBS IN UNDISTRICTED AREAS.

|               | 01.1          |             |               | 1          |    |
|---------------|---------------|-------------|---------------|------------|----|
|               | Cluk          | os          |               |            |    |
|               | RESULTS FOR   | R 2021-2022 |               |            |    |
| QUARTER       | NEW CLUB GOAL | NEW CLUBS   | DROPPED CLUBS | QUARTER    | М  |
| JULY/AUG/SEPT | 18            | 10          | 16            | JULY/AUG/S | EP |
| OCT/NOV/DEC   | 24            | 8           | 37            | OCT/NOV/DE | С  |
| JAN/FEB/MAR   | 27            | 12          | 6             | JAN/FEB/MA | R  |
| APR/MAY/JUNE  | 27            | 0           | 0             | APR/MAY/JU | NE |