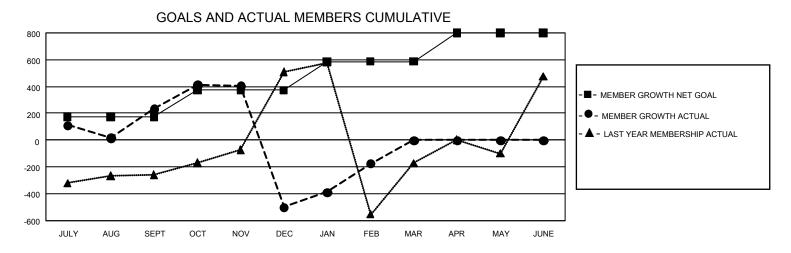

| Members               |                           |                         |                                              |  |  |  |  |  |  |
|-----------------------|---------------------------|-------------------------|----------------------------------------------|--|--|--|--|--|--|
| RESULTS FOR 2021-2022 |                           |                         |                                              |  |  |  |  |  |  |
| QUARTER               | MEMBER GROWTH NET<br>GOAL | MEMBER GROWTH<br>ACTUAL | DROPPED MEMBERS ACTUAL (including transfers) |  |  |  |  |  |  |
| JULY/AUG/SE           | PT 172                    | 897                     | 627                                          |  |  |  |  |  |  |
| OCT/NOV/DE            | C 200                     | 780                     | 1,475                                        |  |  |  |  |  |  |
| JAN/FEB/MAF           | R 215                     | 838                     | 399                                          |  |  |  |  |  |  |
| APR/MAY/JUI           | NE 212                    | 0                       | 0                                            |  |  |  |  |  |  |